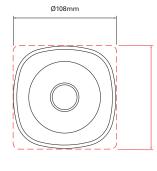

Compact design delivering up to 120dB the Symphoni High Output provides an ideal solution to your signalling challenges. Producing levels of up to 120dB(A) this sounder can be used in open areas or in situations having higher than normal background noise levels. Despite its high output the unit is efficient and offers relatively low current consumption.

An IP66 rated WP version is also available.

### **Features**

- High output up to 120dB(A)
- Two stage alarm
- 32 tones (user selectable)
- Weatherproof option

#### **Benefits**

- Ideal for high noise environments
- Alert and alarm function
- 6 tones certified for fire use
- Suitable for outdoor use

# Dimensions





### **Technical Specification**

| Voltage        | 18 - 28Vdc                                             |  |
|----------------|--------------------------------------------------------|--|
| Current        | 240mA (Typical Tone 3)                                 |  |
| Sound Output   | 114dB(A) (Typical Tone 3)<br>120dB(A) (Typical Tone 6) |  |
| Tones          | 32                                                     |  |
| Volume Control | 20dB                                                   |  |
| Monitoring     | Reverse polarity                                       |  |
| Temperature    | - 10°C to + 55°C<br>- 25°C to + 70°C (WP)              |  |
| Protection     | IP21C, IP66 (WP)                                       |  |
| Construction   | ABS, PC lens