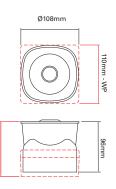

--|--|
| Current        | 240mA (Typical Tone 3)                                 |  |
| Sound Output   | 114dB(A) (Typical Tone 3)<br>120dB(A) (Typical Tone 6) |  |
| Tones          | 32                                                     |  |
| Volume Control | 20dB                                                   |  |
| Monitoring     | Reverse polarity                                       |  |
| Temperature    | - 10°C to + 55°C<br>- 25°C to + 70°C (WP)              |  |
| Protection     | IP21C, IP66 (WP)                                       |  |
| Construction   | ABS, PC lens                                           |  |
| Weight         | 0.58Kg, 0.68Kg (WP)                                    |  |
| Colours        | Red or white                                           |  |





## **Catalogue Numbers**

| Reference  | Cat No           | Description                                               |  |
|------------|------------------|-----------------------------------------------------------|--|
| SY/HO/R    | 651004FULL-0009X | Symphoni High Output Sounder, Red Body                    |  |
| SY/HO/W1   | 651003FULL-0008X | Symphoni High Output Sounder, White Body                  |  |
| SYHO/R/IP  | 651012FULL-0057X | Symphoni High Output Sounder, Red Body, IP66 Version      |  |
| SYHO/GW/IP | 650022FULL-1029X | Symphoni High Output Sounder, White Body, WP IP66 Version |  |