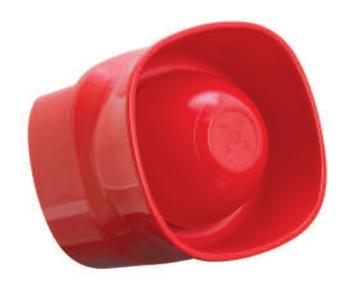

Compact design delivering up to 120dB the Symphoni High Output provides an ideal solution to your signalling challenges. Producing levels of up to 120dB(A) this sounder can be used in open areas or in situations having higher than normal background noise levels. Despite its high output the unit is efficient and offers relatively low current consumption.

### **Technical Specification**

| Voltage        | 18 - 28Vdc                                             |  |
|----------------|--------------------------------------------------------|--|
| Current        | 240mA (Typical Tone 3)                                 |  |
| Sound Output   | 114dB(A) (Typical Tone 3)<br>120dB(A) (Typical Tone 6) |  |
| Tones          | 32                                                     |  |
| Volume Control | 20dB                                                   |  |
| Monitoring     | Reverse polarity                                       |  |
| Temperature    | - 10°C to + 55°C<br>- 25°C to + 70°C (WP)              |  |
| Protection     | IP21C, IP66 (WP)                                       |  |
| Construction   | ABS, PC lens                                           |  |
| Weight         | 0.58Kg, 0.68Kg (WP)                                    |  |
| Colours        | Red or white                                           |  |