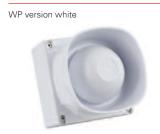

An IP66 rated WP version is also available.

### **Technical Specification**

| Voltage        | 18 - 28Vdc                                             |  |
|----------------|--------------------------------------------------------|--|
| Current        | 240mA (Typical Tone 3)                                 |  |
| Sound Output   | 114dB(A) (Typical Tone 3)<br>120dB(A) (Typical Tone 6) |  |
| Tones          | 32                                                     |  |
| Volume Control | 20dB                                                   |  |
| Monitoring     | Reverse polarity                                       |  |
| Temperature    | - 10°C to + 55°C<br>- 25°C to + 70°C (WP)              |  |
| Protection     | IP21C, IP66 (WP)                                       |  |
| Construction   | ABS, PC lens                                           |  |
| Weight         | 0.58Kg, 0.68Kg (WP)                                    |  |
| Colours        | Red or white                                           |  |