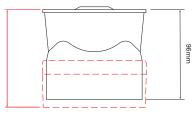

Compact design delivering up to 120dB the Symphoni High Output provides an ideal solution to your signalling challenges. Producing levels of up to 120dB(A) this sounder can be used in open areas or in situations having higher than normal background noise levels. Despite its high output the unit is efficient and offers relatively low current consumption.

An IP66 rated WP version is also available.

### **Features**

- High output up to 120dB(A)
- Two stage alarm
- 32 tones (user selectable)
- Weatherproof option

#### **Benefits**

- Ideal for high noise environments
- Alert and alarm function
- 6 tones certified for fire use
- Suitable for outdoor use

# Dimensions





### **Technical Specification**

| Voltage        | 18 - 28Vdc                                             |  |
|----------------|--------------------------------------------------------|--|
| Current        | 240mA (Typical Tone 3)                                 |  |
| Sound Output   | 114dB(A) (Typical Tone 3)<br>120dB(A) (Typical Tone 6) |  |
| Tones          | 32                                                     |  |
| Volume Control | 20dB                                                   |  |
| Monitoring     | Reverse polarity                                       |  |
| Temperature    | - 10°C to + 55°C<br>- 25°C to + 70°C (WP)              |  |
| Protection     | IP21C, IP66 (WP)                                       |  |
| Construction   | ABS, PC lens